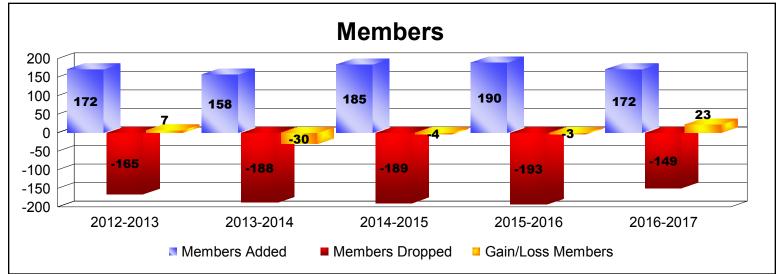

District 27 E1 As of June 2017 Cumulative

| Year      | New<br>Clubs | Dropped<br>Clubs | Gain/<br>Loss<br>Clubs | New<br>Members | Charter<br>Members | Reinstate<br>Members | Transfer<br>Members | Total<br>Member<br>Added | Total<br>Members<br>Dropped | Gain/<br>Loss<br>Members |
|-----------|--------------|------------------|------------------------|----------------|--------------------|----------------------|---------------------|--------------------------|-----------------------------|--------------------------|
| 2012-2013 | 0            | 0                | 0                      | 156            | 0                  | 11                   | 5                   | 172                      | -165                        | 7                        |
| 2013-2014 | 0            | 0                | 0                      | 142            | 0                  | 11                   | 5                   | 158                      | -188                        | -30                      |
| 2014-2015 | 0            | -1               | -1                     | 165            | 1                  | 9                    | 10                  | 185                      | -189                        | -4                       |
| 2015-2016 | 0            | -1               | -1                     | 172            | 2                  | 6                    | 10                  | 190                      | -193                        | -3                       |
| 2016-2017 | 0            | 0                | 0                      | 163            | 0                  | 5                    | 4                   | 172                      | -149                        | 23                       |
| Average   | 0            | 0                | 0                      | 160            | 1                  | 8                    | 7                   | 175                      | -177                        | -1                       |