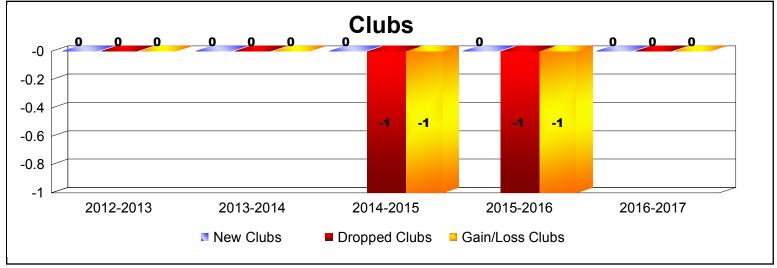

District 27 E1 As of June 2017 Cumulative

| Year      | New<br>Clubs | Dropped<br>Clubs | Gain/<br>Loss<br>Clubs | New<br>Members | Charter<br>Members | Reinstate<br>Members | Transfer<br>Members | Total<br>Member<br>Added | Total<br>Members<br>Dropped | Gain/<br>Loss<br>Members |
|-----------|--------------|------------------|------------------------|----------------|--------------------|----------------------|---------------------|--------------------------|-----------------------------|--------------------------|
| 2012-2013 | 0            | 0                | 0                      | 156            | 0                  | 11                   | 5                   | 172                      | -165                        | 7                        |
| 2013-2014 | 0            | 0                | 0                      | 142            | 0                  | 11                   | 5                   | 158                      | -188                        | -30                      |
| 2014-2015 | 0            | -1               | -1                     | 165            | 1                  | 9                    | 10                  | 185                      | -189                        | -4                       |
| 2015-2016 | 0            | -1               | -1                     | 172            | 2                  | 6                    | 10                  | 190                      | -193                        | -3                       |
| 2016-2017 | 0            | 0                | 0                      | 163            | 0                  | 5                    | 4                   | 172                      | -149                        | 23                       |
| Average   | 0            | 0                | 0                      | 160            | 1                  | 8                    | 7                   | 175                      | -177                        | -1                       |